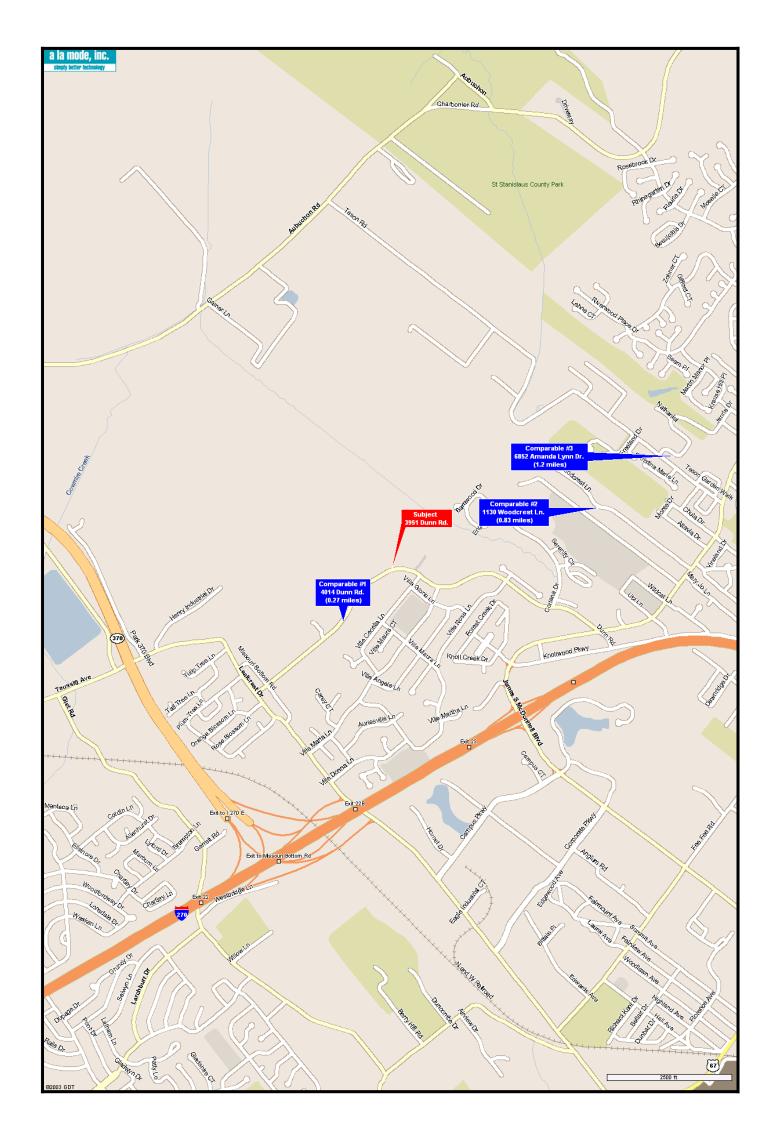

xp. Jur Name: Date Signed: June 14, 2004 Date Signed: State Certification #: State Certification #: or State License #: 2004003252 or State License #: State: Missouri State: Expiration Date of Certification or License: June 30, 2006 Expiration Date of Certification or License: Did Did Not Inspect Property

Freddie Mac Form 439 6-93 Page 2 of 2 Fannie Mae Form 1004B 6-93

# **Location Map**

| Borrower/Client                |                 |          |                |
|--------------------------------|-----------------|----------|----------------|
| Property Address 3951 Dunn Rd. |                 |          |                |
| City Hazelwood                 | County St Louis | State Mo | Zip Code 63042 |
| Lender                         | •               |          | •              |



## Supplemental Addendum

|                                | Supplemental    | Addendum | File No. 0670  |
|--------------------------------|-----------------|----------|----------------|
| Borrower/Client                |                 |          |                |
| Property Address 3951 Dunn Rd. |                 |          |                |
| City Hazelwood                 | County St Louis | State Mo | Zip Code 63042 |
| Lender                         |                 |          | ,              |

#### COST APPROACH COMMENTS

COST FIGURES ARE OBTAINED FROM THE MARSHALL & SWIFT COST MANUALS, AREA BUILDINGS AND BOECHK COST GUIDES, ADDITIONAL COST FACTORS WERE USED AFTER CONSULTATION WITH LOCAL BUILDING

#### **COMMENTS ON SALES COMPARRISON**

ALL COMPARABLES ARE CLOSED SALES.

TH