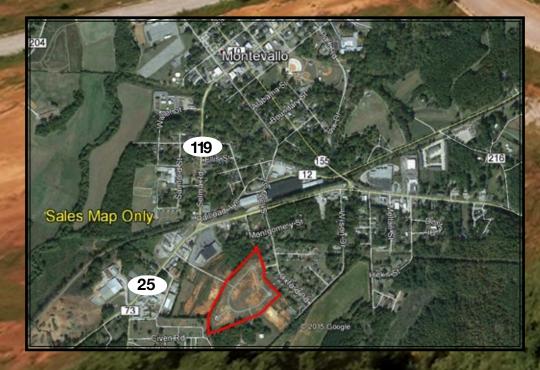

Property Inspection: Property may be viewed at any time or by appointment.

Buyer Broker Participation: Buyer Broker Guidelines are available on our website.

Directions: From Hwy 119 and Hwy 25 in Montevallo, take Hwy 25 South 0.1 mile, turn left on Day Street, go 0.1 to property.