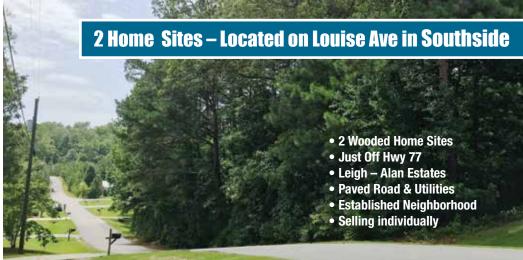

#### Thursday, August 27th

9.1± Acres – ABSOLUTE Johnson Rd, Hokes Bluff 2 Home Sites - RESERVE Louise Ave, Southside

Southside - From Hwy 77 & Rainbow Dr, take Hwy 77 South 12.1 miles, turn right onto Louise Ave, go 0.2 mile to property on right.

800-476-3939

www.targetauction.com