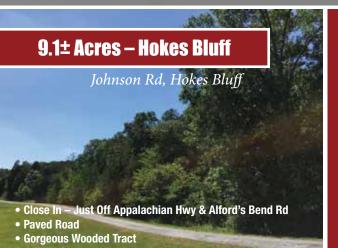

#### Thursday, August 27th

9.1± Acres – ABSOLUTE Johnson Rd, Hokes Bluff 2 Home Sites - RESERVE Louise Ave, Southside

Property Inspection: Properties may be viewed at any time.

Buyer Broker Participation: Buyer Broker Guidelines are available on our website.

**Directions:** Hokes Bluff – From Hwy 278 & Appalachian Hwy, take Appalachian Hwy North 1.5 miles, turn left onto Alford's Bend Rd, go 0.2 mile and turn left onto Johnson Dr W, go 0.2 mile to property on right.